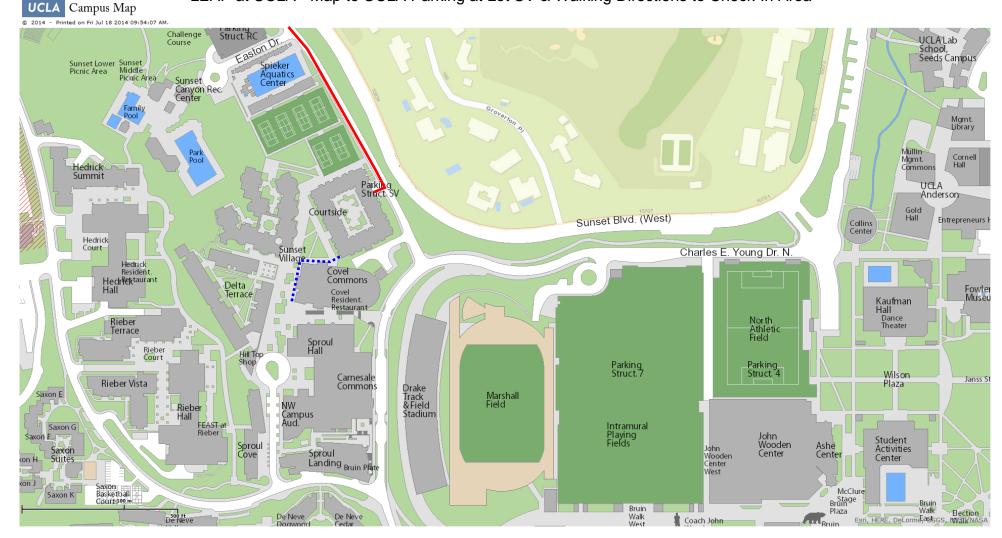

LEAP at UCLA - Map to UCLA Parking at Lot SV & Walking Directions to Check-In Area

- 1. Exit the 405 freeway at Sunset EAST. Proceed east on Sunset.
- 2. Enter the campus by turning RIGHT onto Bellagio Drive.
- 3. Make a LEFT at the stop sign at the top of the hill (DeNeve Drive).
- 4. Pass the first stop sign, and continue straight down the hill. Lot SV will be on your right.
- 5. Enter the parking garage, and pull into one of the 30 minute unloading spaces straight ahead. If you need to stay longer than 30 minutes, please purchase a pass at one of the automated kiosks.
- 6. Exit the parking lot by using the stairs or elevator in the southeast corner. Go to level "L"
- 7. Covel Commons should be directly in front of you. Enter the corridor and turn RIGHT, and then turn LEFT inside the corridor. The LEAP check-in should be in front of the building.
- = Driving Route
  = Walking Path to Check-In